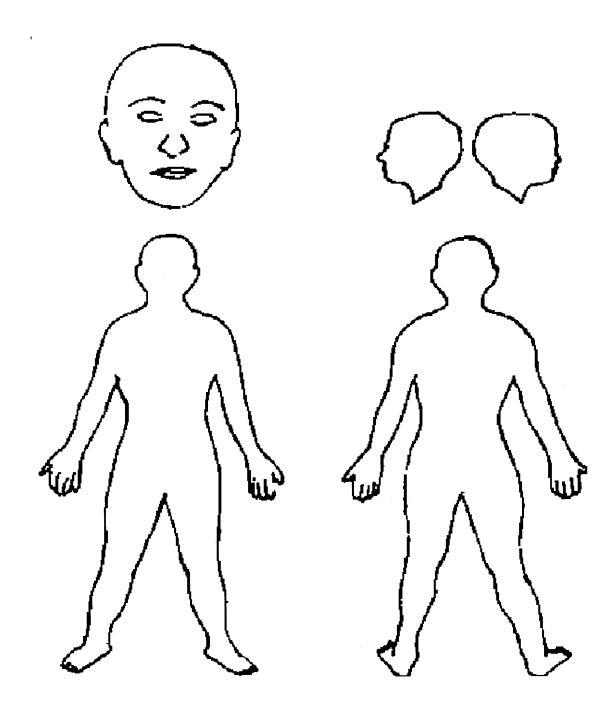

CIRCUMSTANCES LEADING TO THE SUSPICION THAT THE CHILD IS A VICTIM OF ABUSE/NEGLECT. SUPPLY TIME AND DATE OF OBSERVATION OR RECEIPT OF INFORMATION.

NATURE OF ABUSE/NEGLECT. INCLUDE TIME, DATE, DURATION, AND DESCRIPTION. USE BACK OF PAGE FOR DRAWING OF INJURIES. SHOW RELATIVE SIZE, LOCATION, SHAPE, COLOR, ETC. OF INJURY.

Child's Name \_\_\_\_\_

Form Completed by \_\_\_\_\_

Date \_\_\_\_\_ MOSCOW SCHOOL DISTRICT NO. 281 (3-26-02)